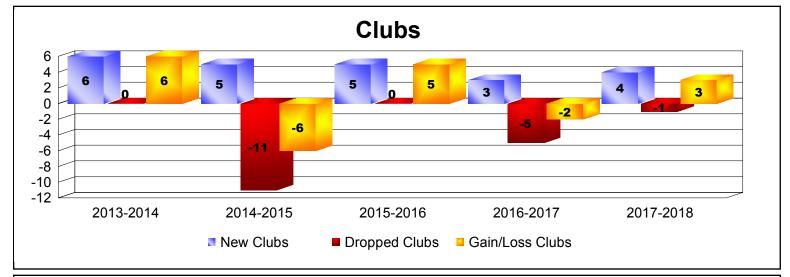

District 322C2 As of June 2018 Cumulative

| Year      | New<br>Clubs | Dropped<br>Clubs | Gain/<br>Loss<br>Clubs | New<br>Members | Charter<br>Members | Reinstate<br>Members | Transfer<br>Members | Total<br>Member<br>Added | Total<br>Members<br>Dropped | Gain/<br>Loss<br>Members |
|-----------|--------------|------------------|------------------------|----------------|--------------------|----------------------|---------------------|--------------------------|-----------------------------|--------------------------|
| 2013-2014 | 6            | 0                | 6                      | 107            | 207                | 37                   | 0                   | 351                      | -230                        | 121                      |
| 2014-2015 | 5            | -11              | -6                     | 355            | 152                | 32                   | 2                   | 541                      | -390                        | 151                      |
| 2015-2016 | 5            | 0                | 5                      | 251            | 127                | 26                   | 3                   | 407                      | -193                        | 214                      |
| 2016-2017 | 3            | -5               | -2                     | 309            | 85                 | 63                   | 4                   | 461                      | -433                        | 28                       |
| 2017-2018 | 4            | -1               | 3                      | 416            | 92                 | 24                   | 6                   | 538                      | -337                        | 201                      |
| Average   | 5            | -3               | 1                      | 288            | 133                | 36                   | 3                   | 460                      | -317                        | 143                      |