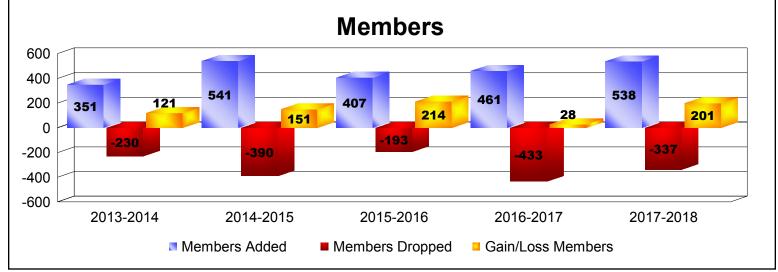

District 322C2 As of June 2018 Cumulative

| Year      | New<br>Clubs | Dropped<br>Clubs | Gain/<br>Loss<br>Clubs | New<br>Members | Charter<br>Members | Reinstate<br>Members | Transfer<br>Members | Total<br>Member<br>Added | Total<br>Members<br>Dropped | Gain/<br>Loss<br>Members |
|-----------|--------------|------------------|------------------------|----------------|--------------------|----------------------|---------------------|--------------------------|-----------------------------|--------------------------|
| 2013-2014 | 6            | 0                | 6                      | 107            | 207                | 37                   | 0                   | 351                      | -230                        | 121                      |
| 2014-2015 | 5            | -11              | -6                     | 355            | 152                | 32                   | 2                   | 541                      | -390                        | 151                      |
| 2015-2016 | 5            | 0                | 5                      | 251            | 127                | 26                   | 3                   | 407                      | -193                        | 214                      |
| 2016-2017 | 3            | -5               | -2                     | 309            | 85                 | 63                   | 4                   | 461                      | -433                        | 28                       |
| 2017-2018 | 4            | -1               | 3                      | 416            | 92                 | 24                   | 6                   | 538                      | -337                        | 201                      |
| Average   | 5            | -3               | 1                      | 288            | 133                | 36                   | 3                   | 460                      | -317                        | 143                      |